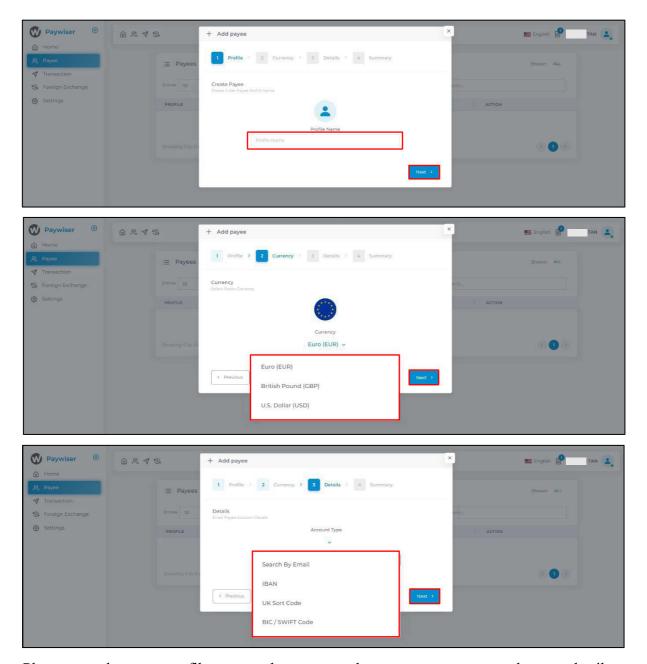

## 2.1 Add Payee

Please select the "Payee" page and click the "Add Payee" button to create payee.

Please enter the payee profile name and currency, select account type to search payee detail.

Enter the payee information and the verification code after confirming the account information is correct.

Once the payee has been added, you can now transfer funds to this account.