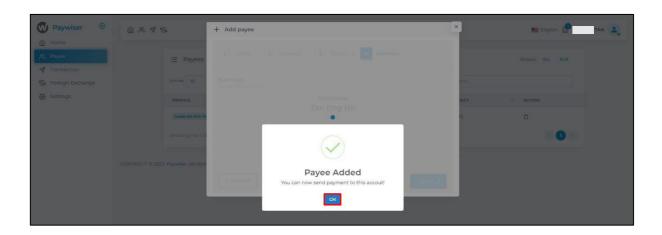

## 2.1 Add Payee

Please select the "Payee" page and click the "Add Payee" button to create payee.

Please enter the payee profile name and currency, select account type to search payee detail.

Enter the payee information and the verification code after confirming the account information is correct.

Once the payee has been added, you can now transfer funds to this account.