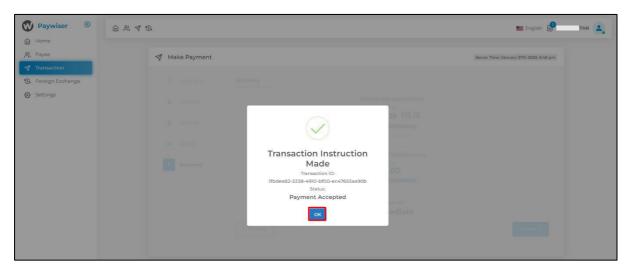

After confirming the payee and transaction date information, enter the transaction amount and click the submit button.

Please enter the verification code and click the confirm button.

After this transaction is approved, it will show that the transaction is successful.