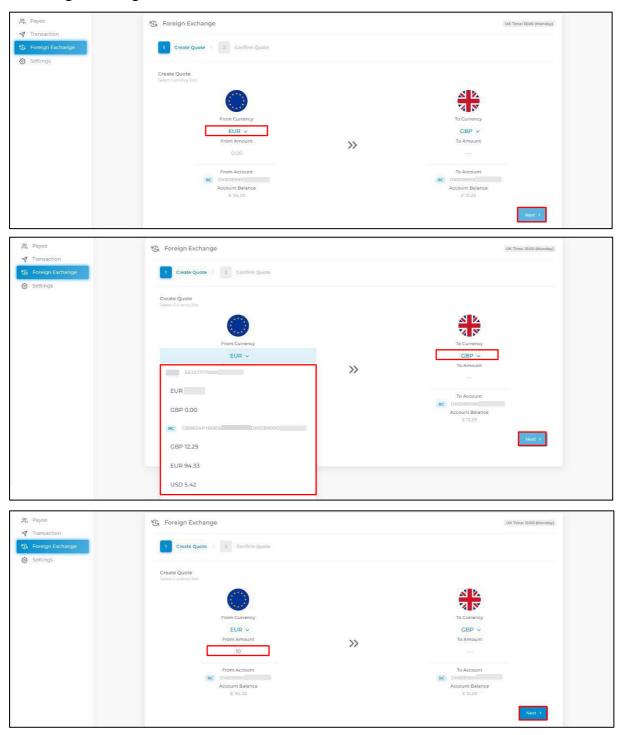

## 3.3 Foreign Exchange

On the "Foreign Exchange" page, please select the currencies you would like to exchange. Next, enter the amount to create quote.

After reviewing the information on the quote page, please click the confirm button to enter the verification code. Please ensure this is done within the valid time. Upon successful submission, the transaction record will be displayed in the transaction list.