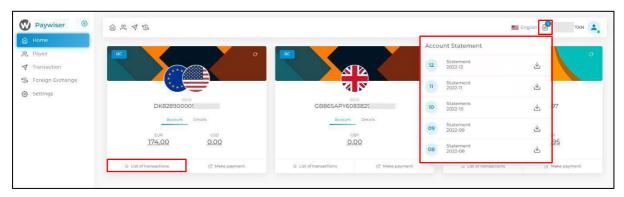

#### 3.2 Account Statement and List of Transactions

Please click on the list of transactions and query the transaction records.