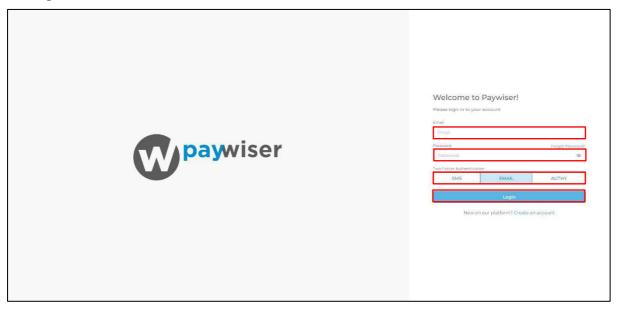

#### 1.1 Sign In

Kindly login with the following link: <a href="https://banking.paywiser.com/login">https://banking.paywiser.com/login</a>

Please enter your Email and Password, select two-factor authentication to Login.