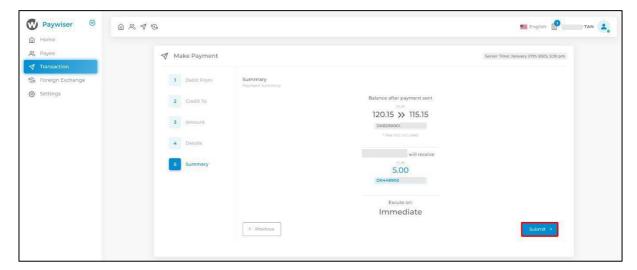

After confirming the payee and transaction date information, enter the transaction amount and click the submit button.

Please enter the verification code and click the confirm button.

After this transaction is approved, it will show that the transaction is successful.