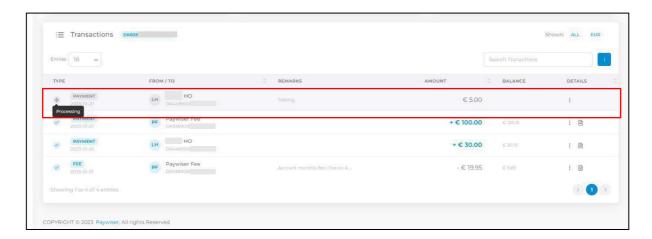

After confirming the payee and transaction date information, enter the transaction amount and click the submit button.

Please enter the verification code and click the confirm button.

After this transaction is approved, it will show that the transaction is successful.