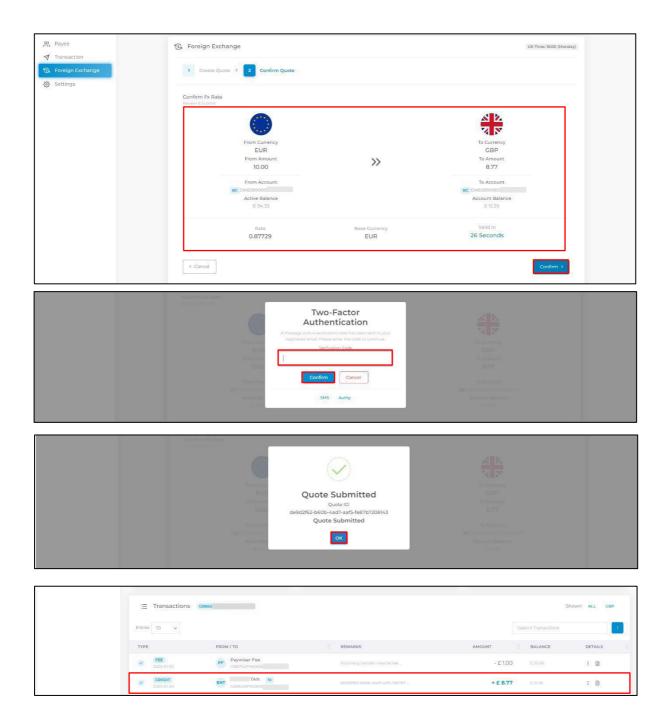

## 3.3 Foreign Exchange

On the "Foreign Exchange" page, please select the currencies you would like to exchange. Next, enter the amount to create quote.

After reviewing the information on the quote page, please click the confirm button to enter the verification code. Please ensure this is done within the valid time. Upon successful submission, the transaction record will be displayed in the transaction list.