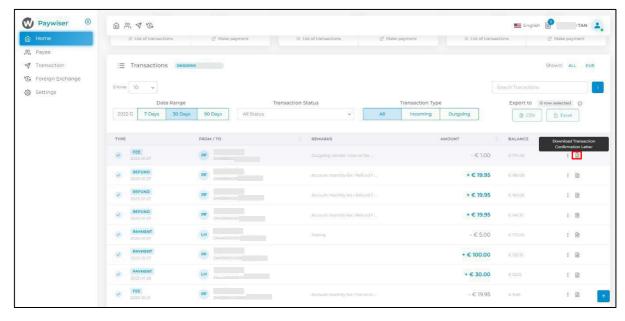

#### 3.2 Account Statement and List of Transactions

Please click on the list of transactions and query the transaction records.