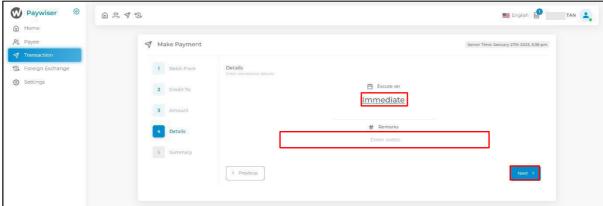

#### 3.1 Fund Transfer

Please select the "Transaction" page and the account you would like to debit from. Next, select the payee's account, please note that the payee's accounts must be in the same currency as your selected debit account.

After confirming the payee and transaction date information, enter the transaction amount and click the submit button.

Please enter the verification code and click the confirm button.

After this transaction is approved, it will show that the transaction is successful.