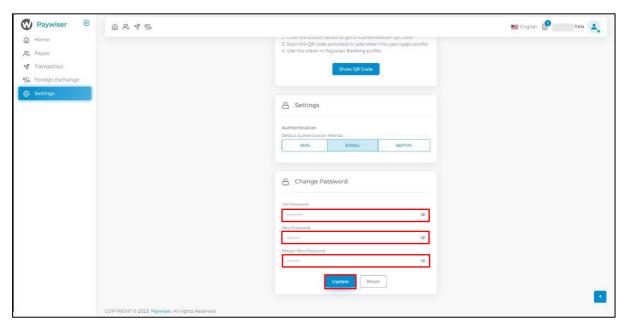

the verification code and click the confirm button.





After this transaction is approved, it will show that the transaction is successful.

#### 3.2 Account Statement and List of Transactions





Please click on the list of transactions and query the transaction records.

## 3.3 Foreign Exchange



On the "Foreign Exchange" page, please select the currencies you would like to exchange. Next, enter the amount to create quote.



After reviewing the information on the quote page, please click the confirm button to enter the verification code. Please ensure this is done within the valid time. Upon successful submission, the transaction record will be displayed in the transaction list.

## 4. Settings

## 4.1 Register to Authy and Default Authentication Method



### 4.2 Change Password