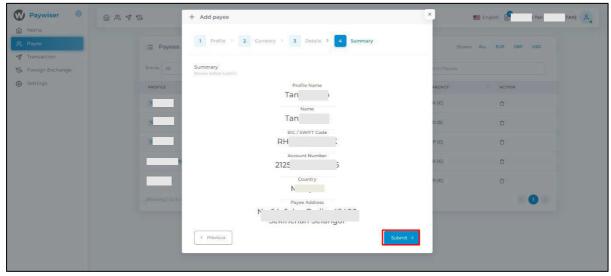

## 2.1 Add Payee

Please select the "Payee" page and click the "Add Payee" button to create payee.

Please enter the payee profile name and currency, select account type to search payee detail.

Enter the payee information and the verification code after confirming the account information is correct.

Once the payee has been added, you can now transfer funds to this account.