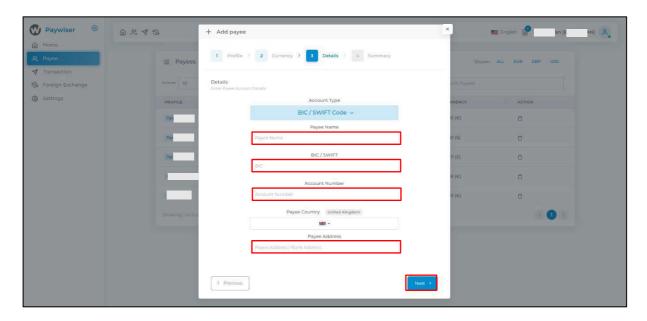

## 2.1 Add Payee

Please select the "Payee" page and click the "Add Payee" button to create payee.

Please enter the payee profile name and currency, select account type to search payee detail.

Enter the payee information and the verification code after confirming the account information is correct.

Once the payee has been added, you can now transfer funds to this account.