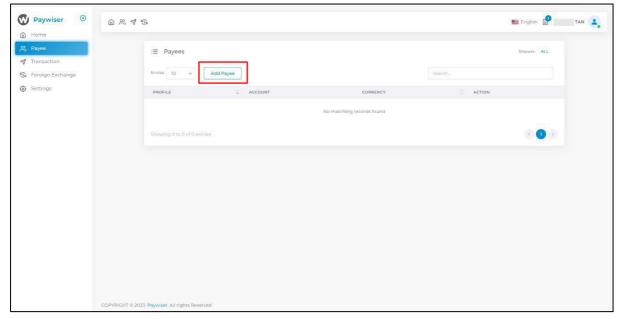

## 2.1 Add Payee

Please select the "Payee" page and click the "Add Payee" button to create payee.

Please enter the payee profile name and currency, select account type to search payee detail.

Enter the payee information and the verification code after confirming the account information is correct.