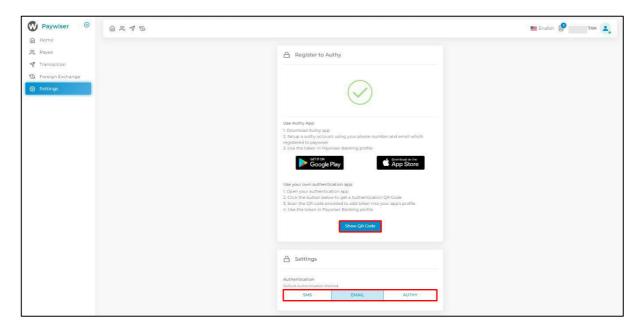

t button.





Please enter the verification code and click the confirm button.





After this transaction is approved, it will show that the transaction is successful.

#### 3.2 Account Statement and List of Transactions





Please click on the list of transactions and query the transaction records.

## 3.3 Foreign Exchange



On the "Foreign Exchange" page, please select the currencies you would like to exchange. Next, enter the amount to create quote.



After reviewing the information on the quote page, please click the confirm button to enter the verification code. Please ensure this is done within the valid time. Upon successful submission, the transaction record will be displayed in the transaction list.

## 4. Settings

## 4.1 Register to Authy and Default Authentication Method



### 4.2 Change Password