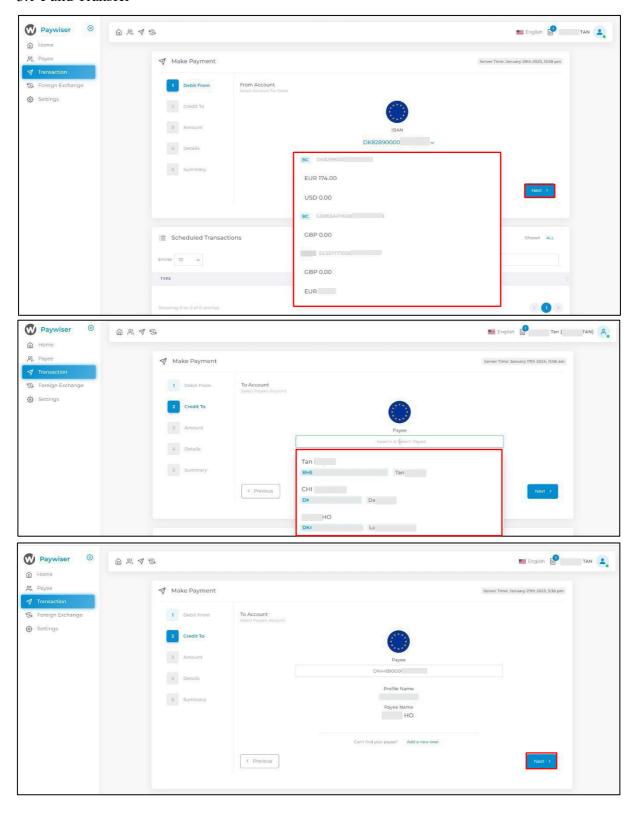

#### 3.1 Fund Transfer

Please select the "Transaction" page and the account you would like to debit from. Next, select the payee's account, please note that the payee's accounts must be in the same currency as your selected debit account.

After confirming the payee and transaction date information, enter the transaction amount and click the submit button.

Please enter the verification code and click the confirm button.

After this transaction is approved, it will show that the transaction is successful.