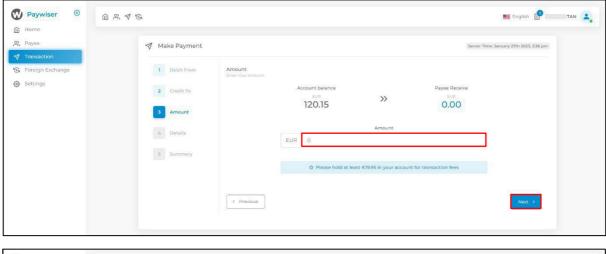

After confirming the payee and transaction date information, enter the transaction amount and click the submit button.

Please enter the verification code and click the confirm button.

After this transaction is approved, it will show that the transaction is successful.