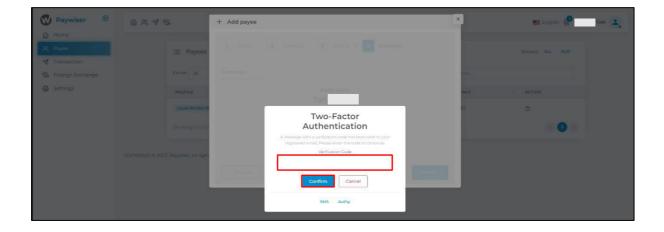

A verification code will be sent to your registered email or mobile number, please enter the verification code to continue sign in.

## 2.1 Add Payee

Please select the "Payee" page and click the "Add Payee" button to create payee.

Please enter the payee profile name and currency, select account type to search payee detail.

Enter the payee information and the verification code after confirming the account information is correct.