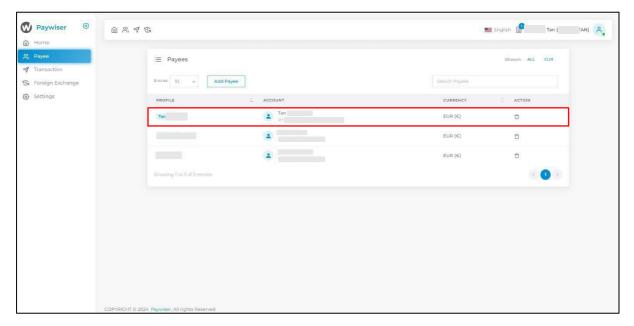

## 2.1 Add Payee

Please select the "Payee" page and click the "Add Payee" button to create payee.

Please enter the payee profile name and currency, select account type to search payee detail.

Enter the payee information and the verification code after confirming the account information is correct.

Once the payee has been added, you can now transfer funds to this account.