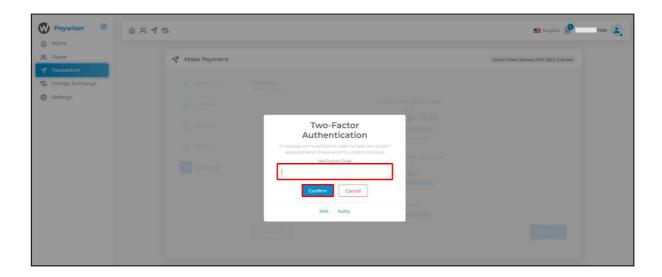

After confirming the payee and transaction date information, enter the transaction amount and click the submit button.

Please enter the verification code and click the confirm button.

After this transaction is approved, it will show that the transaction is successful.