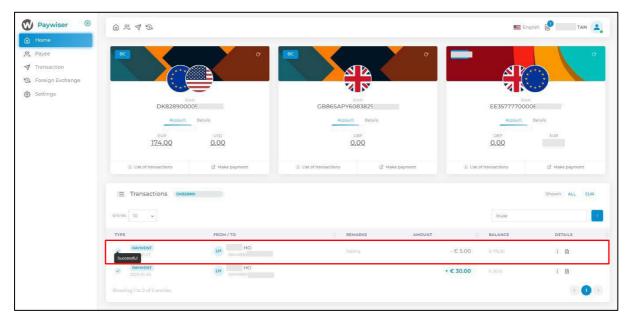

After confirming the payee and transaction date information, enter the transaction amount and click the submit button.

Please enter the verification code and click the confirm button.

After this transaction is approved, it will show that the transaction is successful.